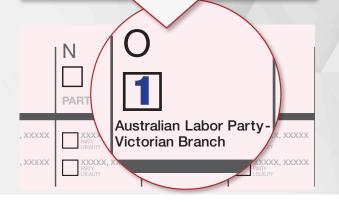

#### LARGE BALLOT PAPER:

Just put Number 1 in Box "O" for the Australian Labor Party.